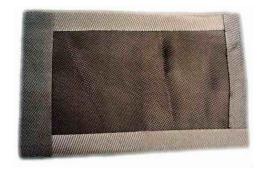

# High Temperature Blanket 1000

---

Our *High Temperature Blanket 1000* is manufactured into an extremely flexible finished weave and is ideal for protecting or insulating critical hosed, cables, and equipment from high external or internal heat sources up to  $1000^{\circ}F$ .

### Worbo Technology

- Manufactured from continuous filament texturized E glass yarns, our high temperature 1000 blanket has a high tensile strength.
- It is a good solution for protecting equipment and process lines exposed to extreme temperature environments.
- Our High Temperature Blanket 1000 is resist to oxidation, most corrosive solutions and chemicals, and it presents no known health hazards.
- Worbo's woven E glass blankets offer a perfect thermal protection solution for parts, materials, and equipment from potential damage and destruction caused by sparks, radiant heat and other high temperature sources.
- This blanket can be used in multiple layers or in conjunction with other materials to achieve the desired degree of protection/insulation to meet your criteria
- Due to its low thermal conductivity this insulation material is an economical solution for applications above 400°F.