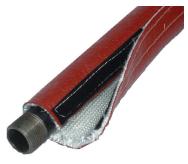

## Molten Splash-Away Sleeve HL

Equipped with a hook and loop self gripping closure, our Molten Splash Sleeve is easily field installed (or removed for maintenance) without cable disconnection. Designed to protect flexible hoses and cables from intermittent 3000°F molten metal or glass splashes and spills to help protect the integrity of a mechanical/electrical system and maintain production through to the next available maintenance period.

Worbo Technology

- Equipped with a hook and loop self gripping closure, Molten Splash Sleeve is easily field installed (or removed for maintenance) without cable disconnection.
- High Shear and Peel Hook and loop self gripping closure is designed specifically for this product to enable use in dynamic flexing or tight bend radius static applications.
- The hydrophobic, low surface energy, non-stick properties of the thick silicone coating sheds large random but potentially hazardous amounts of 3000°F molten metal splash to help protect critical cooling hoses, hydraulic hoses, pneumatic hoses and electrical cables.
- Combination of Heavy duty silicone shield coating on thick high temperature fiberglass substrate helps insulate and defend against intermittent bouts of flame impingement, burning airborne debris and high temperatures.
- Will help protect low temperature rubber hoses or cables from external occasional flame impingement and short intermittent durations of extremely high temperatures up to 3000°F.
- Dimensional Data Available in a wide range of standard diameters from 1/4" to 10" or even larger on a custom manufactured "per project" basis.
- Temperature Base weave of heavy fiberglass is rated to 1100°F continuous, heavy smooth silicone shield coating will protect against short duration temperature extremes of 3000°F and 500°F continuous.