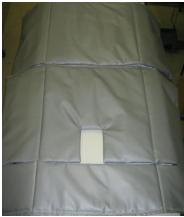

## **Insulated MSA Panels**

Our *Insulated MSA Panels* offer a superior thermal barrier and are specially designed for applications ranging in temperature up to 500°F. This medium duty high temperature barrier combines excellent weather resistance and spatter resistance to outperform most standard woven fibrous cloths. Worbo's design and fabrication team provides insulated panels that ensure precise fitting to allow for valves, brackets, controls, clamps, etc. to guarantee maximum protection from heat loss.

. . .

Worbo Technology

- Insulated MSA Panels are typically constructed in 3 layers to provide maximum insulation properties to meet or exceed maximum temperature requirements.
- Layer 1 (Outer) Constructed from our MSA blanket, this protective silicone coated fiberglass cover provides excellent abrasion resistance and resistance from spills including molten splash.
- Layer 2 (Middle) Typically constructed from our Insulmat<sup>™</sup> insulation medium consisting of needled firberglass composed of 100% E type glass fibres. Depending on the application requirements this layer is typically 1" thick but may vary.
- Layer 3 (Inner) Constructed from our MSA blanket similar to the outer layer.
- The hydrophobic, low surface energy, non-stick properties of the silicone coating repels hot metal spatter, sparks, flame and intense heat.
- Worbo offers a wide variety of hangers and fasteners to facilitate easy removal and re-installation of the *Insulated MSA Panels*. These fasteners include grommets, turned over rod pockets, <sup>1</sup>/<sub>4</sub> turn fasteners, hook and loop (Velcro®), snaps, etc.